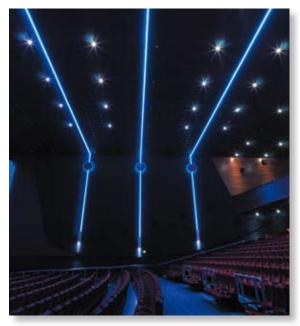

Gradus worked closely with Vue Cinema's project management team to fit all 11 screens with low voltage LED step and aisle lighting and alphabetical row indicators to aid wayfinding.

In addition, the VIP screen, London's biggest cinema auditorium, was fitted with Gradus' innovative Decorflex lighting to create both a soft, dimmable halo around the screen and dramatic lighting effects in three runs across the walls and ceiling.