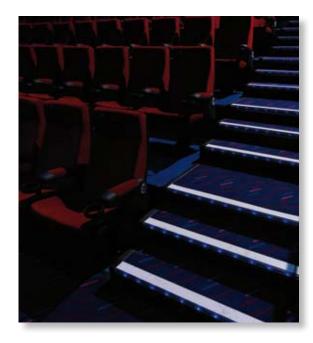

Gradus worked closely with Vue Cinema's project management team to fit all 11 screens with low voltage LED step and aisle lighting and alphabetical row indicators to aid wayfinding.

In addition, the VIP screen, London's biggest cinema auditorium, was fitted with Gradus' innovative Decorflex lighting to create both a soft, dimmable halo around the screen and dramatic lighting effects in three runs across the walls and ceiling.