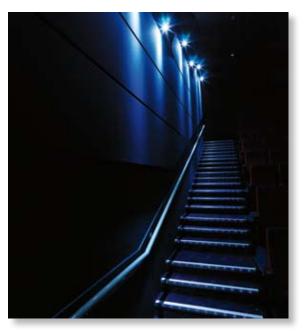

Gradus worked closely with Vue Cinema's project management team to fit all 11 screens with low voltage LED step and aisle lighting and alphabetical row indicators to aid wayfinding.

In addition, the VIP screen, London's biggest cinema auditorium, was fitted with Gradus' innovative Decorflex lighting to create both a soft, dimmable halo around the screen and dramatic lighting effects in three runs across the walls and ceiling.